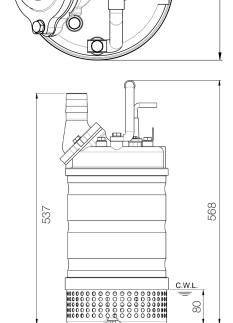

unit: mm

Ø240

Weight: 33kg / 73 lbs

| 2 HP                    |             | Max : 21m, 69ft            | Max: 6.7 L/s, 105 gpm     |
|-------------------------|-------------|----------------------------|---------------------------|
|                         |             |                            | Solid Passage: 9mm, 0.4in |
| Pump Type               |             | Electric Submersible Pumps |                           |
|                         |             | 1-Phase, 3-Phase           |                           |
| Motor                   | Туре        | Induction Motor            |                           |
|                         | Poles       | 2 Pole                     |                           |
|                         | Insulation  | Class F                    |                           |
|                         | Protector   | Circle Thermal Protector   |                           |
|                         | Starter     | 1-Phase • Capacitor-Run,   | 3-Phase • D.O.L.          |
| Lubricant               |             | Food Grade (ISO VG32)      |                           |
| Impeller Type           |             | Opened                     |                           |
| Shaft Seal              |             | Double Mechanical Seal     |                           |
|                         |             | Silicon Carbide VS Ceram   | nic / Carbon              |
| Bearings                |             | C3 Shielded ball bearings  |                           |
| Cable                   |             | PVC (CSA Certified) / H07  | BQ-F                      |
|                         |             | 10m (33ft) or longer upon  | request.                  |
| Materials               | Pump Casing | Gray Iron                  |                           |
|                         | Impeller    | Chromium Iron              |                           |
|                         | Motor Frame | Stainless Steel            |                           |
|                         | Motor Shaft | Stainless Steel            |                           |
|                         | Strainer    | Stainless Steel            |                           |
| Max. Liquid Temperature |             | 40°C (104°F)               |                           |
| Max. Submersion Depth   |             | 20m (66ft)                 |                           |
| pH Range                |             | pH 5 - pH 8                |                           |