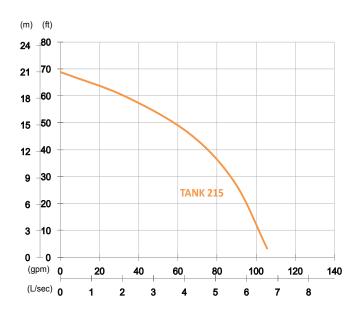

## **TANK 215** High Chrome Dewatering Pump

253

Shaft Speed: 3450 rpm

Outlet: 50mm, 2in

| OUTPUT     | HEAD                       | FLOW                      |
|------------|----------------------------|---------------------------|
| 1.5 kW     | Rated: 14m, 46ft           | Rated: 4.2 L/s, 66 gpm    |
| 2 HP       | Max : 21m, 69ft            | Max : 6.7 L/s, 105 gpm    |
|            |                            | Solid Passage: 9mm, 0.4in |
| Duran Tuna | Electric Submersible Pumps |                           |
| Pump Type  | 1-Phase, 3-Phase           |                           |
| Type       | Induction Motor            |                           |
| Poles      | 2 Pole                     |                           |